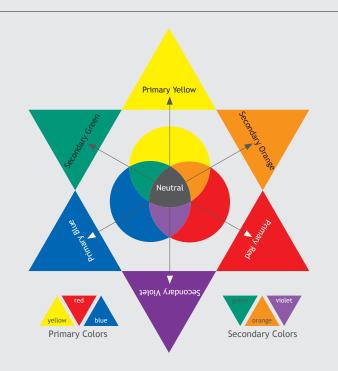

#### THE LAWS OF COLOR

- Direct opposites at the same level control or neutralize each other with a brown or beige result.
- Any color on top of any color will create a darker color.
- Color will not lighten color.

## BASE COLOR Series

Red Violet Violet

| Natural           | Neutral           |
|-------------------|-------------------|
| Natural Natural   | Double-Neutral    |
| Natural Ash       | Neutral-Violet    |
| Ash               | Violet-Blue       |
| Ash Ash           | Double-Violet-Blu |
| Golden Beige      | Gold-Violet       |
| Gold              | Gold              |
| Warm Brown        | Neutral-Red       |
| Special Chocolate | Gold-Red          |
| Golden Copper     | Gold-Orange       |
| Copper            | Orange-Gold       |
| Intense Copper    | Orange-Red        |
| Red Copper        | Red-Örange        |
| Mahogany          | Red-Violet        |
| Auburn            | Red-Gold          |
| Red               | Red               |
| Intense Red       | Red-Red           |

**Base Color** 

Red-Violet

Violet