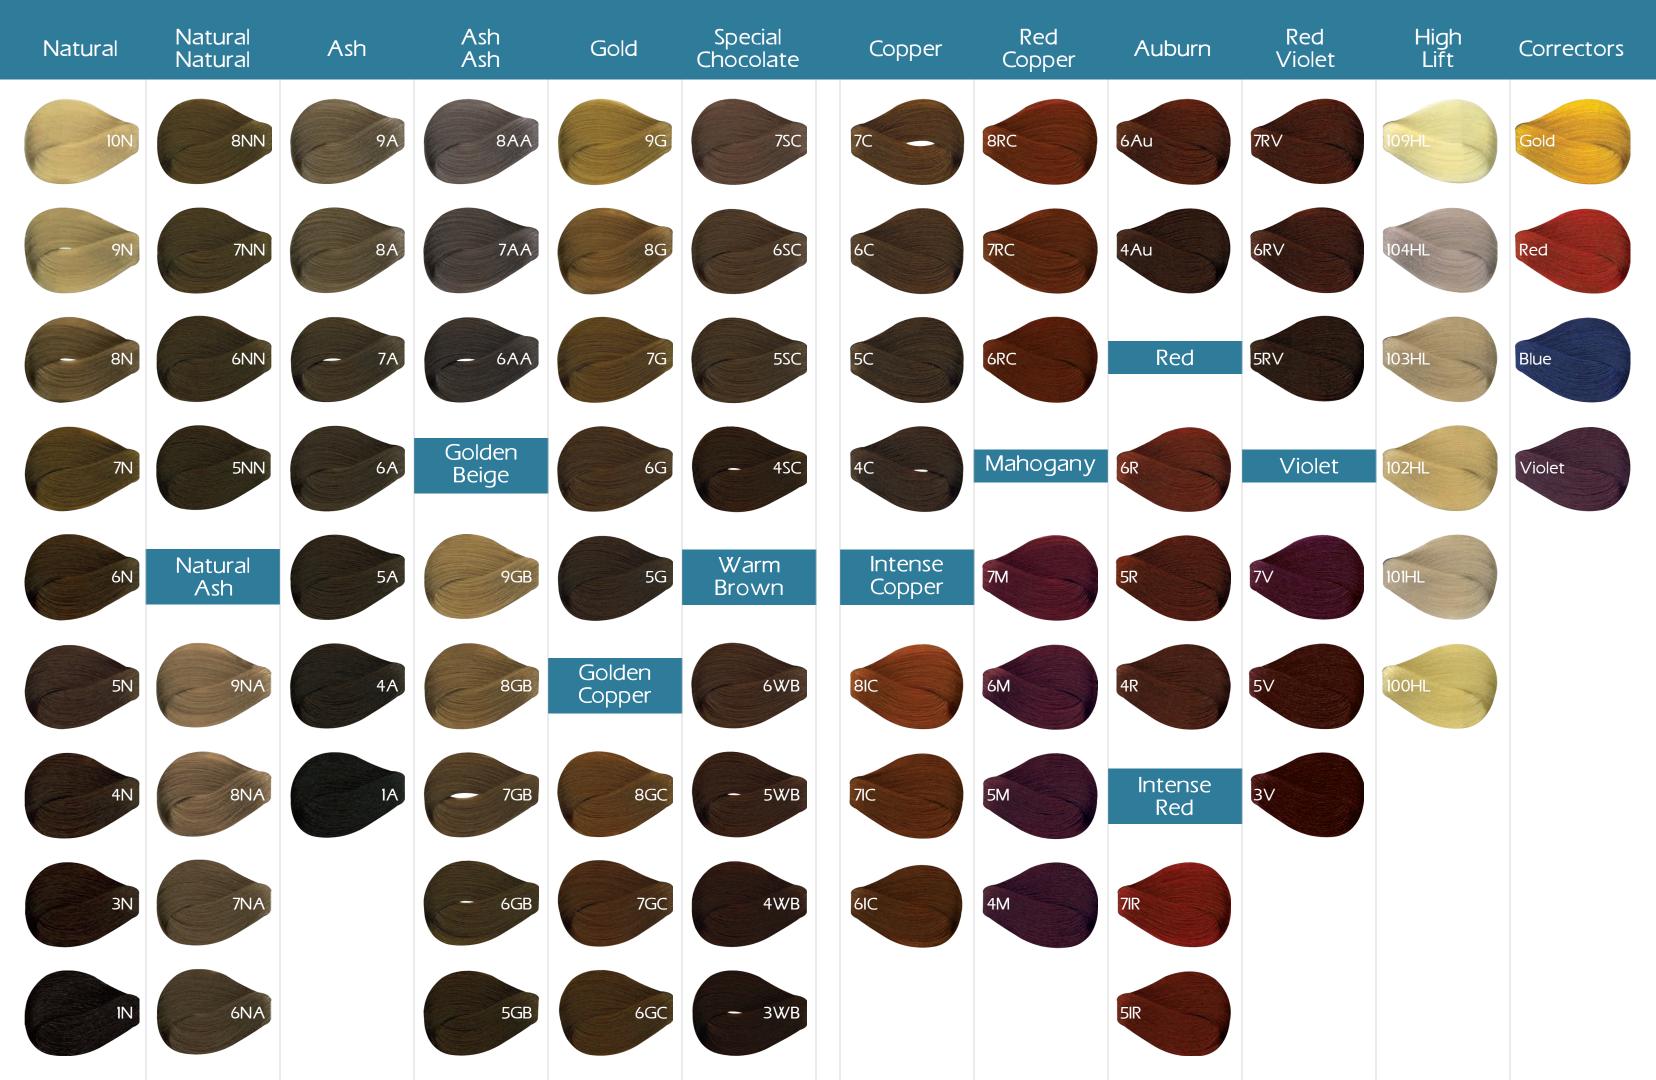

Available in 75 Shades, 6 High Lifts and 4 Correctors

## BASE COLOR Series

Red Violet Violet

| Natural           | Neutral           |
|-------------------|-------------------|
| Natural Natural   | Double-Neutral    |
| Natural Ash       | Neutral-Violet    |
| Ash               | Violet-Blue       |
| Ash Ash           | Double-Violet-Blu |
| Golden Beige      | Gold-Violet       |
| Gold              | Gold              |
| Warm Brown        | Neutral-Red       |
| Special Chocolate | Gold-Red          |
| Golden Copper     | Gold-Orange       |
| Copper            | Orange-Gold       |
| Intense Copper    | Orange-Red        |
| Red Copper        | Red-Örange        |
| Mahogany          | Red-Violet        |
| Auburn            | Red-Gold          |
| Red               | Red               |
| Intense Red       | Red-Red           |

**Base Color** 

Red-Violet

Violet