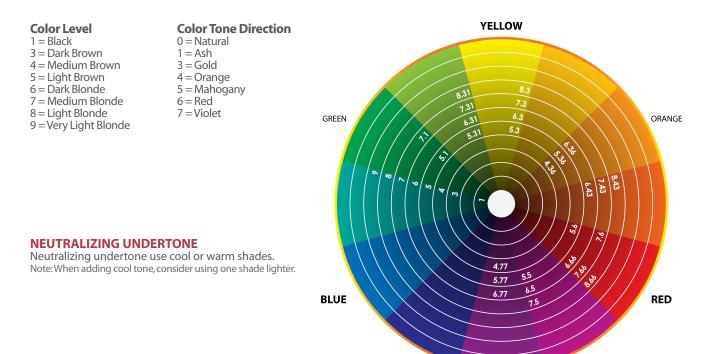

#### **NUMBER SYSTEM**

The system is based on a combination of 3 numbers .

The first number indicates the color level of the shades. The second number indicates the primary color tone. The third number indicates the secondary color tone.

# 8.43 LIGHT COPPER BLONDE

Secondary Color Tone Primary Color Tone Color Level