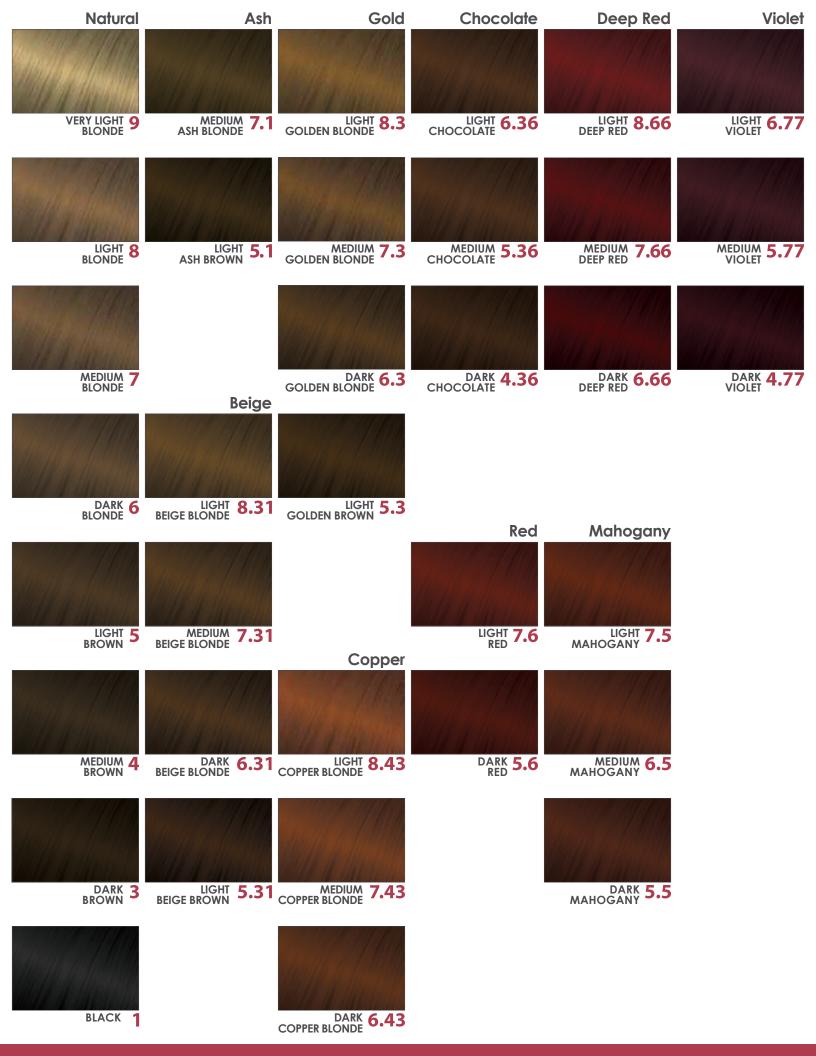

#### **NUMBER SYSTEM**

The system is based on a combination of 3 numbers .

The first number indicates the color level of the shades. The second number indicates the primary color tone. The third number indicates the secondary color tone.

# 8.43 LIGHT COPPER BLONDE

Secondary Color Tone Primary Color Tone Color Level